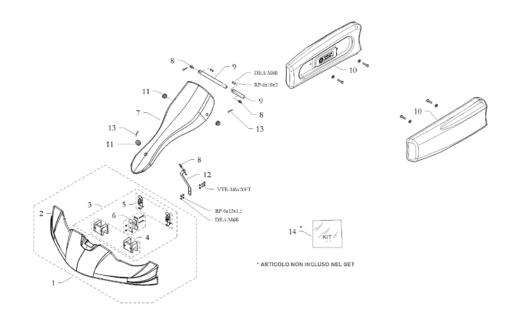

## 2. EASYKART 100/125 NEWS

The new Easykart 100 and 125 will be equipped with the KG 507 front pod.

| Pos. | Cod. Articolo  | Descrizione                                    | Note |
|------|----------------|------------------------------------------------|------|
| 1    | 10.15865.00-BA | ASS. CARENATURA ANT. 507 SGANCIABILE           |      |
| 2    | 40.15785.00-BA | CARENATURA ANTERIORE 507                       |      |
| 3    | 10.12697.00    | KIT ATTACCO CARENATURA ANT. SGANC. CIK/20.     |      |
| 4    | 10.12088.00-NE | PLACCHE FISS, CAREN, ANT, SGANC, KG CIK/20     |      |
| 5    | 40.11718.00    | KIT ATTACCO A SCATTO KG CIK/02                 |      |
| 6    | 40.11717.00-NE | SUPPORTO PARAURTI NERO KG                      |      |
| 7    | 40.13328.00-BA | MUSETTO KG 506                                 |      |
| 8    | 20.3598.06     | FISSAGGIO MUSETTO SFERICO                      |      |
| 9    | 20.7334.06     | STAFFA SUPPORTO MUSETTO 20X3X175               |      |
| 10   | 20.10601.18-BA | CARENATURA LATERALE FL12/17 EVO                |      |
| 11   | 20.2996.18     | GOMMINO PASSACAVO                              |      |
| 12   | 20.8947.06     | STAFFA SUPPORTO 190 L                          |      |
| 13   | 40.6423.00     | COPPIGLIA ELASTICA SAGOMATA 2x54               |      |
| 14   | 10,15811.04    | ADESIVO CAREN, ANT, 507 BIRELART 2022          |      |
| 14   | 10.15182.04    | ADES. LAT.EVO/MUS.506/SERB. EST. BIRELART 2021 |      |
|      |                |                                                |      |
|      |                |                                                |      |
|      |                |                                                |      |
|      |                |                                                |      |
|      |                |                                                |      |
|      |                |                                                |      |

It should be noted that the previous versions of front pod provided for in the technical regulations of the 2021 Trophy can be used for the 2022 season and following. It is not mandatory to update the karts with the 2022 technical innovations.