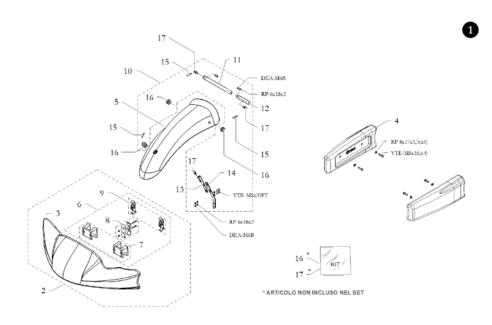

## • New front and side pods

The new Easykart 60 and 60 Academy will be equipped with the KG MK20 front pod and front panel, and FREELINE MINI EVO side pods. The supports of the side pods and the brackets for fixing the new front panel are also changed.

| Pos. | Cod. Articolo  | Descrizione                                          | Note |  |
|------|----------------|------------------------------------------------------|------|--|
| 1    | 10.15908.00-BA | ASS. CAR. ANT MK20 + MUSET. MK20 +LAT MINI EVO       |      |  |
| 2    | 10.15907.00-BA | ASS. CARENATURA ANT. MK20 SGANCIABILE                |      |  |
| 3    | 40.14795.00-BA | CARENATURA ANTERIORE MK20 KGI                        |      |  |
| 4    | 10.14323.00-BA | CARENATURA LATERALE MINI EVO                         |      |  |
| 5    | 40.14796.00-BA | MUSETTO MK20 KG                                      |      |  |
| 6    | 10.12967.00    | KIT ATTACCO CARENATURA ANT, SGANC, CIK/20            |      |  |
| 7    | 10.12088.00-NE | PLACCHE FISS, CAREN, ANT, SGANC, KG CIK/20           |      |  |
| 8    | 40.11717.00-NE | SUPPORTO PARAURTI NERO KG                            |      |  |
| 9    | 40.11718.00    | KIT ATTACCO A SCATTO KG CIK/02                       |      |  |
| 10   | 10.15290.00    | ASSIEME STAFFE FISS, MUSETTO MK20                    |      |  |
| 11   | 20.15282.06-ZN | STAFFA DX SUPPORTO MUSETTO MK20                      |      |  |
| 12   | 20.15283.06-ZN | STAFFA SX SUPPORTO MUSETTO MK20                      |      |  |
| 13   | 20.15284.06-ZN | STAFFA SUPPORTO SUPERIORE MUSETTO MK20               |      |  |
| 14   | 20.15285.06-ZN | STAFFA SUPPORTO INFERIORE MUSETTO MK20               |      |  |
| 15   | 40.6423.00     | COPIGLIA ELASTICA SAGOMATA 2x54                      |      |  |
| 16   | 20.2996.20     | GOMMINO PASSACAVO                                    |      |  |
| 17   | 20.3598.06     | FISSAGGIO MUSETTO SFERICO                            |      |  |
| 18   | 10,15236,04    | ADESIVI CAR, ANT.MK20, PN MK20 SERB, 4L BIRELART 202 | 21   |  |
| 19   | 10.15190.04    | ADESIVI CAREN. LAT. MINI EVO BIRELART 2021           |      |  |
|      |                |                                                      |      |  |