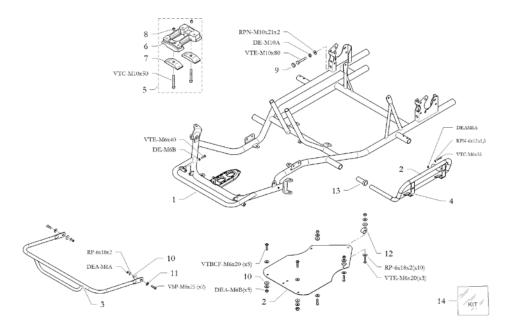

## • New frame L28C-Y

The frame L28C-Y has been modified by moving the supports of the side pods to allow the assembly of the FREELINE MINI EVO pods.

| Pos. | Cod. Articolo  | Descrizione                        | Note |
|------|----------------|------------------------------------|------|
| 1    | 10.14661.00-RO | TELAIO MODELLO L28-CY              |      |
| 2    | 20.1365.10     | PIANALE L28                        |      |
| 3    | 10.14584.00-CR | PARAURTI ANT. D 510x260 KG MINI    |      |
| 4    | 10.14510.00-CR | SUPP. CARENATURA LAT. SX MINI EVO  |      |
| 4    | 10.14483.00-CR | SUPP. CARENATURA LAT. DX MINI EVO  |      |
| 5    | 10.9259.00     | ASSIEME PIASTRA MOTORE             |      |
| 6    | 10.9181.00     | PIASTRA MOTORE INCLINATA           |      |
| 7    | 20.9206.06-ZN  | CAVALLOTTO ACCIAIO                 |      |
| 8    | 20.1488.06     | DADO PIASTRA MOTORE                |      |
| 9    | 20.3201.18-NE  | POMOLO FERMO PIASTRA MOTORE        |      |
| 10   | 20.0636.18-NE  | RONDELLA IN GOMMA                  |      |
| 11   | 20.3615.10-LU  | ROSETTA SVASATA M6                 |      |
| 12   | 20.4011.18-NE  | FASCETTA Ø20                       |      |
| 13   | 20.4885.20-NE  | GOMMINO AMMORT.SUPPORTO CARENATURE |      |
| 14   | 20 15244 04    | ADESIVO PIANALE UNIVERSALE         |      |

17